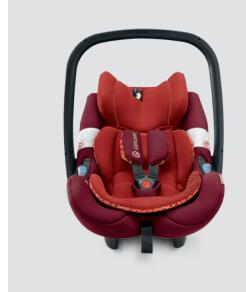

## AIR.SAFE

Group: **0+** / Age: up to **18 months** / Weight: up to **13 kg** 

## THE LIGHTEST **BABY CAR SEAT** OF ITS KIND

It weighs around 2.9 kg, which makes it the most lightweight baby car seat of its type currently on the market. The big advantage for parents: its low weight means it can be effortlessly lifted, carried and moved from the car to the pushchair or pram. In addition, the CONCORD AIR.SAFE baby car seat has innovative safety construction features. In a similar manner to a cycling helmet, the inner surface of the car seat is reinforced with a honeycomb structure. This results in outstanding damping characteristics in the event of an impact. The rest of the safety features are also more than presentable. The three-point strap system means the baby is kept securely in place in a moving car. The optional AIRFIX Isofix platform lets you secure the car seat even more conveniently and firmly.

Dimensions: L 63 x W 44 x H 57 cm / Weight: 2.9 kg

- The most light weight baby carrier of its type, with Isofix attachment: weighs less than 3 kg, effortlessly carried and transferred from car to buggy
- Entirely new safety design developed according to the bicycle helmet principle
- 3-point strap system for keeping the child secure
- Central strap adjustment on bottom of seat out of reach of baby's feet - for enhanced comfort when lying down
- TRAVEL SYSTEM adapter: easily, quickly and safely attached to the buggy
- Multifunctional button for easy carrying handle adjustment and TS release
- Simple headrest height adjustment, strap adjusts and adapts automatically
- Easy-operation strap clip
- Soft, padded covers, easy to remove and wash
- · Including infant insert and removable pelvic support