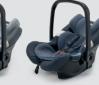

## AIR.SAFE

Group: **0+** / Age: up to **18 months** / Weight: up to **13 kg** 

## THE LIGHTEST **BABY CAR SEAT** OF ITS KIND

It weighs around 2.9 kg, which makes it the most lightweight baby car seat of its type currently on the market. The big advantage for parents: its low weight means it can be effortlessly lifted, carried and moved from the car to the pushchair or pram. In addition, the CONCORD AIR.SAFE baby car seat has innovative safety construction features. In a similar manner to a cycling helmet, the inner surface of the car seat is reinforced with a honeycomb structure. This results in outstanding damping characteristics in the event of an impact. The rest of the safety features are also more than presentable. The three-point strap system means the baby is kept securely in place in a moving car. The optional AIRFIX Isofix platform lets you secure the car seat even more conveniently and firmly.

Dimensions: L 63 x W 44 x H 57 cm / Weight: 2.9 kg

- The most light weight baby carrier of its type, with Isofix attachment: weighs less than 3 kg, effortlessly carried and transferred from car to buggy
- Entirely new safety design developed according to the bicycle helmet principle
- 3-point strap system for keeping the child secure
- Central strap adjustment on bottom of seat out of reach of baby's feet - for enhanced comfort when lying down
- TRAVEL SYSTEM adapter: easily, quickly and safely attached to the buggy
- Multifunctional button for easy carrying handle adjustment and TS release
- Simple headrest height adjustment, strap adjusts and adapts automatically
- Easy-operation strap clip
- Soft, padded covers, easy to remove and wash
- · Including infant insert and removable pelvic support