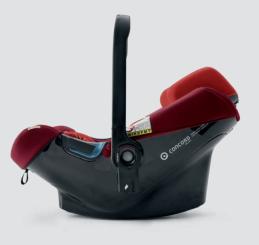

## THE LIGHTEST **BABY CAR SEAT** OF ITS KIND

It weighs around 2.9 kg, which makes it the most lightweight baby car seat of its type currently on the market. The big advantage for parents: its low weight means it can be effortlessly lifted, carried and moved from the car to the pushchair or pram. In addition, the CONCORD AIR.SAFE baby car seat has innovative safety construction features. In a similar manner to a cycling helmet, the inner surface of the car seat is reinforced with a honeycomb structure. This results in outstanding damping characteristics in the event of an impact. The rest of the safety features are also more than presentable. The three-point strap system means the baby is kept securely in place in a moving car. The optional AIRFIX Isofix platform lets you secure the car seat even more conveniently and firmly.

Dimensions: L 63 x W 44 x H 57 cm / Weight: 2.9 kg

- The most light weight baby carrier of its type, with Isofix attachment: weighs less than 3 kg, effortlessly carried and transferred from car to buggy
- Entirely new safety design developed according to the bicycle helmet principle
- 3-point strap system for keeping the child secure
- Central strap adjustment on bottom of seat out of reach of baby's feet - for enhanced comfort when lying down
- TRAVEL SYSTEM adapter: easily, quickly and safely attached to the buggy
- Multifunctional button for easy carrying handle adjustment and TS release
- Simple headrest height adjustment, strap adjusts and adapts automatically
- Easy-operation strap clip
- Soft, padded covers, easy to remove and wash
- · Including infant insert and removable pelvic support