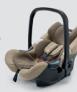

Powder Beige

## AIR.SAFE

Group: **0+** / Age: up to **18 months** / Weight: up to **13 kg** 

## THE LIGHTEST **BABY CAR SEAT** OF ITS KIND

It weighs around 2.9 kg, which makes it the most lightweight baby car seat of its type currently on the market. The big advantage for parents: its low weight means it can be effortlessly lifted, carried and moved from the car to the pushchair or pram. In addition, the CONCORD AIR.SAFE baby car seat has innovative safety construction features. In a similar manner to a cycling helmet, the inner surface of the car seat is reinforced with a honeycomb structure. This results in outstanding damping characteristics in the event of an impact. The rest of the safety features are also more than presentable. The three-point strap system means the baby is kept securely in place in a moving car. The optional AIRFIX Isofix platform lets you secure the car seat even more conveniently and firmly.

Dimensions: L 63 x W 44 x H 57 cm / Weight: 2.9 kg

- The most light weight baby carrier of its type, with Isofix attachment: weighs less than 3 kg, effortlessly carried and transferred from car to buggy
- Entirely new safety design developed according to the bicycle helmet principle
- 3-point strap system for keeping the child secure
- Central strap adjustment on bottom of seat out of reach of baby's feet - for enhanced comfort when lying down
- TRAVEL SYSTEM adapter: easily, quickly and safely attached to the buggy
- Multifunctional button for easy carrying handle adjustment and TS release
- Simple headrest height adjustment, strap adjusts and adapts automatically
- Easy-operation strap clip
- Soft, padded covers, easy to remove and wash
- · Including infant insert and removable pelvic support