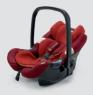

## Cosmic Black

Steel Grev

Deep Water Blue

Flaming Red

## AIR.SAFE

Group: **0+** / Age: up to **18 months** / Weight: up to **13 kg** 

## THE LIGHTEST **BABY CAR SEAT** OF ITS KIND

It weighs around 2.9 kg, which makes it the most lightweight baby car seat of its type currently on the market. The big advantage for parents: its low weight means it can be effortlessly lifted, carried and moved from the car to the pushchair or pram. In addition, the CONCORD AIR.SAFE baby car seat has innovative safety construction features. In a similar manner to a cycling helmet, the inner surface of the car seat is reinforced with a honeycomb structure. This results in outstanding damping characteristics in the event of an impact. The rest of the safety features are also more than presentable. The three-point strap system means the baby is kept securely in place in a moving car. The optional AIRFIX Isofix platform lets you secure the car seat even more conveniently and firmly.

Dimensions: L 63 x W 44 x H 57 cm / Weight: 2.9 kg

- The most light weight baby carrier of its type, with Isofix attachment: weighs less than 3 kg, effortlessly carried and transferred from car to buggy
- Entirely new safety design developed according to the bicycle helmet principle
- 3-point strap system for keeping the child secure
- Central strap adjustment on bottom of seat out of reach of baby's feet - for enhanced comfort when lying down
- TRAVEL SYSTEM adapter: easily, quickly and safely attached to the buggy
- Multifunctional button for easy carrying handle adjustment and TS release
- Simple headrest height adjustment, strap adjusts and adapts automatically
- Easy-operation strap clip
- Soft, padded covers, easy to remove and wash
- · Including infant insert and removable pelvic support