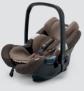

## Cosmic Black

Steel Grev

Deep Water Blue

Flaming Red

## AIR.SAFE

Group: **0+** / Age: up to **18 months** / Weight: up to **13 kg** 

## THE LIGHTEST **BABY CAR SEAT** OF ITS KIND

It weighs around 2.9 kg, which makes it the most lightweight baby car seat of its type currently on the market. The big advantage for parents: its low weight means it can be effortlessly lifted, carried and moved from the car to the pushchair or pram. In addition, the CONCORD AIR.SAFE baby car seat has innovative safety construction features. In a similar manner to a cycling helmet, the inner surface of the car seat is reinforced with a honeycomb structure. This results in outstanding damping characteristics in the event of an impact. The rest of the safety features are also more than presentable. The three-point strap system means the baby is kept securely in place in a moving car. The optional AIRFIX Isofix platform lets you secure the car seat even more conveniently and firmly.

Dimensions: L 63 x W 44 x H 57 cm / Weight: 2.9 kg

- The most light weight baby carrier of its type, with Isofix attachment: weighs less than 3 kg, effortlessly carried and transferred from car to buggy
- Entirely new safety design developed according to the bicycle helmet principle
- 3-point strap system for keeping the child secure
- Central strap adjustment on bottom of seat out of reach of baby's feet - for enhanced comfort when lying down
- TRAVEL SYSTEM adapter: easily, quickly and safely attached to the buggy
- Multifunctional button for easy carrying handle adjustment and TS release
- Simple headrest height adjustment, strap adjusts and adapts automatically
- Easy-operation strap clip
- Soft, padded covers, easy to remove and wash
- · Including infant insert and removable pelvic support